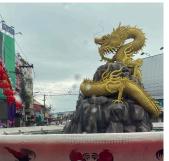

A main focus of town is the clocktower (above). New Year's Eve celebrations, cultural events, and everything in between happen at this intersection. A large dragon statue has just been installed at a different roundabout in a commercial area (left). It is meant to represent the Chinese heritage of many of the city's residents and that part of the city.