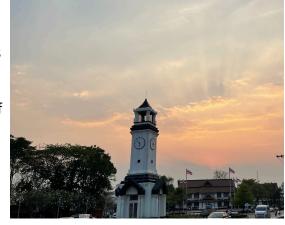

A main focus of town is the clocktower (above). New Year's Eve celebrations, cultural events, and everything in between happen at this intersection. A large dragon statue has just been installed at a different roundabout in a commercial area (left). It is meant to represent the Chinese heritage of many of the city's residents and that part of the city.