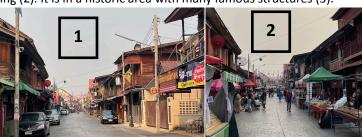

In March Jenelle and I visited a team in northeastern Thailand (lower left). It was fun to see our colleagues there and also encourage them as they start a new work in a very unreached area.

God continues to surprise and bless us with all the relationships we've made at the weekend market. Pics: Market street before (1) and during (2). It is in a historic area with many famous structures (3).