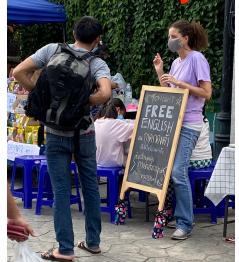

## About the pictures...

**Top** — At the weekend market! I'm talking to a friend who stops by often and our table is on my right, with a few little friends who are regulars. **Middle** — Our friend Paul joined at the market on a weekend that Jenelle was away. Please pray for more help as we continue with this activity. **Bottom** — We hosted a Painting Party at our center. These are a few of the friends who joined us, including a handful of kids we met at the market. We want to host events for continued connection in the future!