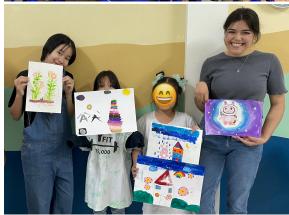

## About the pictures...

**Top** — At the weekend market! I'm talking to a friend who stops by often and our table is on my right, with a few little friends who are regulars. **Middle** — Our friend Paul joined at the market on a weekend that Jenelle was away. Please pray for more help as we continue with this activity. **Bottom** — We hosted a Painting Party at our center. These are a few of the friends who joined us, including a handful of kids we met at the market. We want to host events for continued connection in the future!